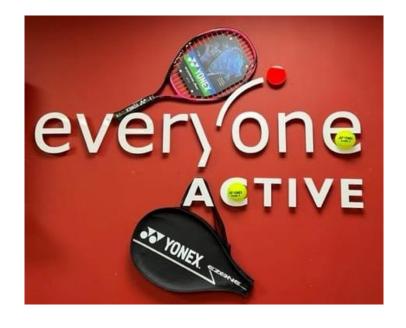

#### **Tennis Racket Hire:**

We will have tennis rackets
available to hire from **Bedworth Leisure Centre** that you can use at
the new courts in the Miners'
Welfare park!
£1.50 to hire + £10 refundable
deposit per racket.
(Balls are also available for purchase)