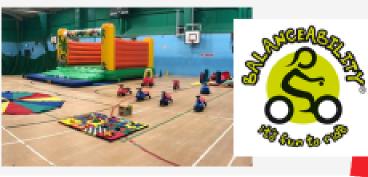

### every'one ACTIVE Jubilee Sports Centre Summer Activities 2022

This summer holidays we will be putting on a range of activities for all ages!

From learn to ride Balanceability sessions, to drop in Badminton and 5-a-side football

#### To book an activity call Jubilee on 02476 343688

| Day      | Monday      | Tuesday                                          | Wednesday              | Thursday    | Friday               |
|----------|-------------|--------------------------------------------------|------------------------|-------------|----------------------|
| Activity | Active Antz | Balanceability                                   | Family<br>Roller disco | Badminton   | 5-a-side<br>Football |
| Time     | 10:00-12:00 | Level 1<br>10:00-10:45<br>Level 2<br>11:00-11:45 | 10:00–12:00            | 10:00–12:00 | 10:00–12:00          |
| Price    | £2.35       | £15 for 6<br>week course                         | £3.50                  | £2.50       | £2.50                |
| Age      | Under 5's   | Level 1 – 3-4<br>Level 2 – 4-6                   | Open<br>age            | 8 - 15      | 11 - 15              |