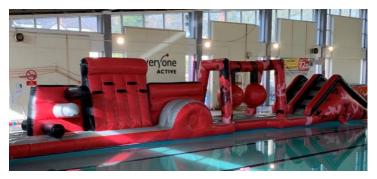

#### Inflatable Fun:

| Day       | Time        | Where    |  |
|-----------|-------------|----------|--|
| Monday    | 13:30-14:30 | Bedworth |  |
| Tuesday   | 14:15-15:15 | Pingles  |  |
| Wednesday | 13:30-14:30 | Bedworth |  |
| Thursday  | 14:15-15:15 | Pingles  |  |
| Saturday  | 15:00-16:00 | Pingles  |  |
| Saturday  | 15:30-16:30 | Bedworth |  |

Pre booking is essential for all sessions!

This can be done via the Everyone Active App