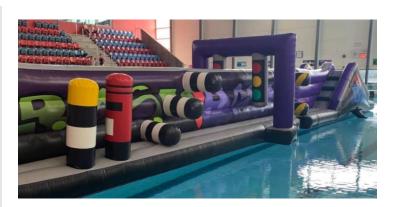

#### Inflatable Fun:

| Day       | Time        | Where    |  |
|-----------|-------------|----------|--|
| Monday    | 13:30-14:30 | Bedworth |  |
| Tuesday   | 14:15-15:15 | Pingles  |  |
| Wednesday | 13:30-14:30 | Bedworth |  |
| Thursday  | 14:15-15:15 | Pingles  |  |
| Saturday  | 15:00-16:00 | Pingles  |  |
| Saturday  | 15:30-16:30 | Bedworth |  |

Pre booking is essential for all sessions!

This can be done via the Everyone Active App